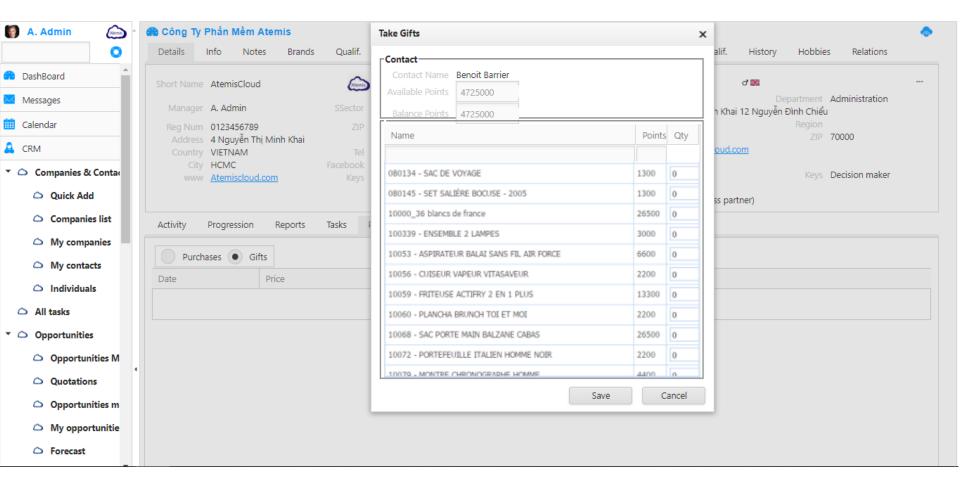

#### Gift Ordered

#### Products and gifts

- ✓ List of products and gifts
- ✓ Shop on line
- ✓ List of purchases
- Management of the orders and deliveries.