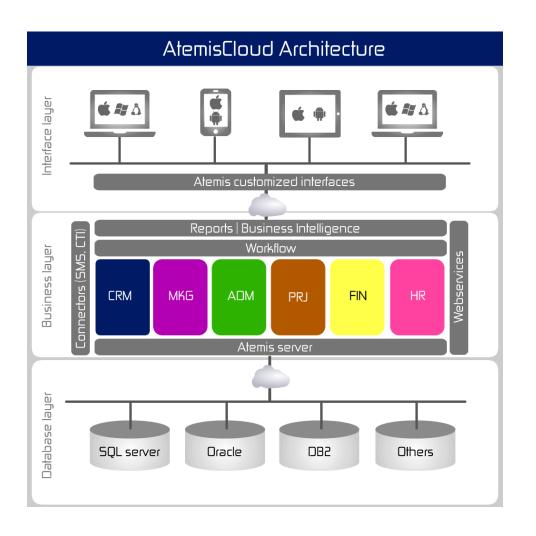

# **AtemisCloud**

#### A proven robust architecture

- √ developed over 20 years
- √ 1 million lines of code
- √ 200.000 hrs = 100 yrs/man
- √ 450+ features
- √ 260+ engineers

#### Business Intelligence + Customized reports + Geoanalysis + Al

#### **CRM Modules**

#### **Backoffice Modules**