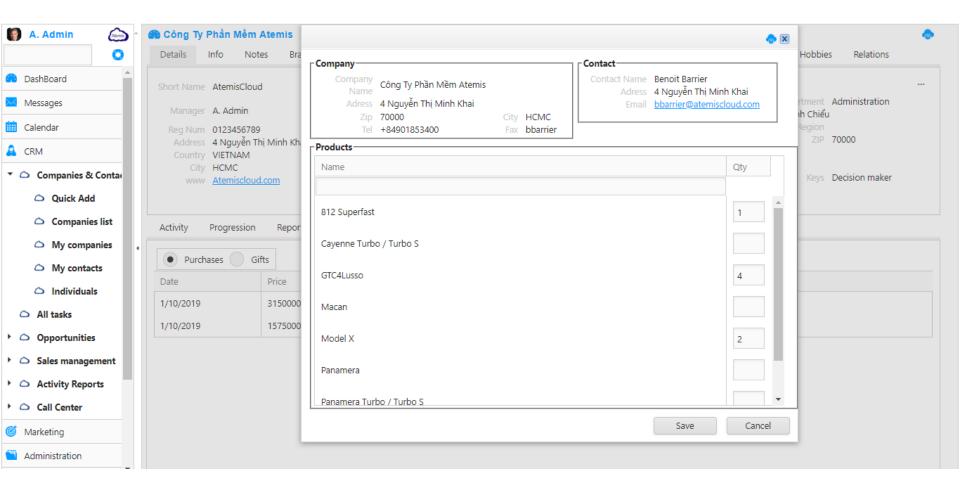

# Manage The List Of Products

#### Products and gifts

- ✓ List of products and gifts
- ✓ Shop on line
- ✓ List of purchases
- Management of the orders and deliveries.