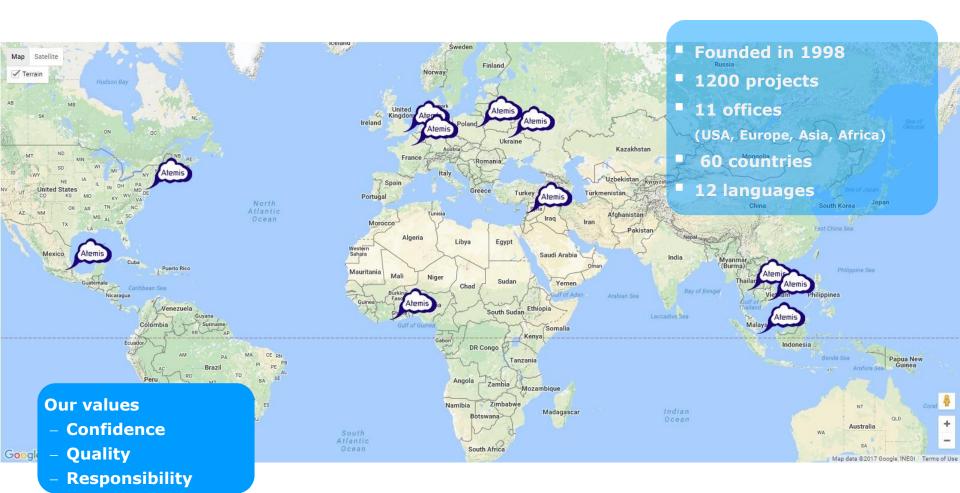

# The company

International offices. Sales and Dev.

At 06/2017: Ukraine: 6, Vietnam: 10, Thailand: 1, Africa: 4, Mexico: 1, Poland: 1, France: 2, USA: 1, Singapore 1, Beirut: 1 + 24 freelancers. 7 legal entities. 5 sales offices. Technical teams in Vietnam and West Ukraine.