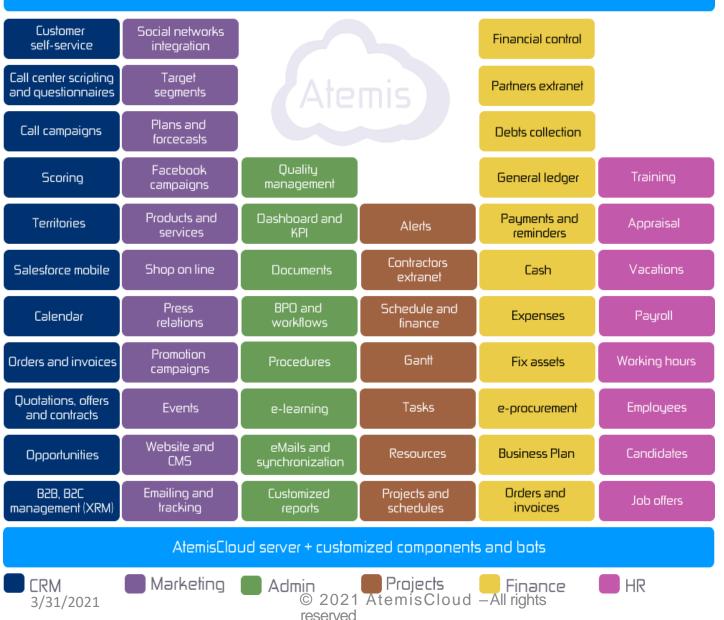

# AtemisCloud Loyalty Solution

# The company



International offices. Sales and Dev.



At 06/2017: Ukraine: 6, Vietnam: 10, Thailand: 1, Africa: 4, Mexico: 1, Poland: 1, France: 2, USA: 1, Singapore 1, Beirut: 1 + 24 freelancers. 7 legal entities. 5 sales offices. Technical teams in Vietnam and West Ukraine.

# References























































...and over 1100 other companies.

# **AtemisCloud**



#### A proven robust architecture



- √ developed over 20 years
- √ 1 million lines of code
- √ 200.000 hrs = 100 yrs/man
- √ 450+ features
- √ 260+ engineers



#### Business Intelligence + Customized reports + Geoanalysis + Al



#### **CRM Modules**



#### Companies & contacts

- ✓ List & details
- ✓ Professional data & customized
- ✓ History of activities (tasks & reports)
- ✓ Documents

#### Partners & contacts

- ✓ List & details, Extranet connection
- ✓ Professional data & customized
- ✓ History of activities (tasks & reports)
- ✓ Documents

#### Prospects & Clients

- ✓ List & details
- ✓ Professional data & customized

✓ Link to the prescribers, campaign origin, marketing)

#### Emailing

- ✓ Creation of segment, audiences
- ✓ Emailing creation / management
- ✓ Emails sending

#### Analysis & reports

- ✓ Projects status
- √ Contacts /day / projects
- ✓ Monthly reports
- ✓ Sales reports
- ✓ Marketing & return of investment reports

### **Loyalty Modules**



#### Products and gifts

- ✓ List of products a