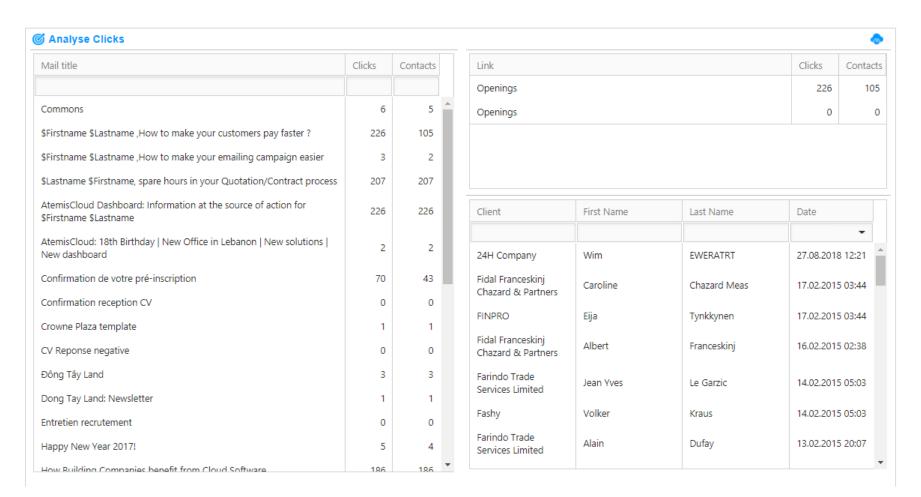

#### Calls campaigns

#### 🚨 List of Campaigns

| News                             | 1        | Charle .   |       |
|----------------------------------|----------|------------|-------|
| Name                             | Language | Start      | Stat  |
| Service après vente              | French   | 02.02.2009 | Acti  |
| Call campaign after the emailing | French   | 14.03.2011 | Acti  |
| Call Center                      | English  | 02.03.2011 | Acti  |
| Service après vente              | Italian  | 21.03.2011 | Acti  |
| Martin Ingénierie                | French   | 12.05.2011 | Acti  |
| campagne Juin 2011               | French   | 17.06.2011 | Acti  |
| Qualification campaign           | English  | 22.06.2011 | Acti  |
| ECONOCOM                         | French   | 26.10.2011 | Acti  |
| Campagne Prime Auto              | French   | 31.05.2012 | Acti  |
| Campagne de gualification        | French   | 11.06.2012 | Activ |