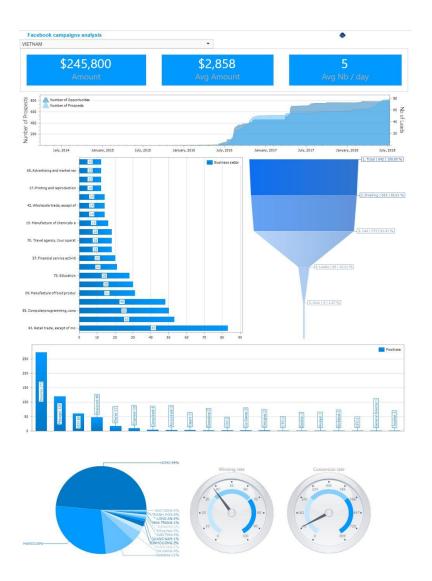

#### Calls campaigns

#### 🚨 List of Campaigns

| News                             | 1        | Charle .   |       |
|----------------------------------|----------|------------|-------|
| Name                             | Language | Start      | Stat  |
| Service après vente              | French   | 02.02.2009 | Acti  |
| Call campaign after the emailing | French   | 14.03.2011 | Acti  |
| Call Center                      | English  | 02.03.2011 | Acti  |
| Service après vente              | Italian  | 21.03.2011 | Acti  |
| Martin Ingénierie                | French   | 12.05.2011 | Acti  |
| campagne Juin 2011               | French   | 17.06.2011 | Acti  |
| Qualification campaign           | English  | 22.06.2011 | Acti  |
| ECONOCOM                         | French   | 26.10.2011 | Acti  |
| Campagne Prime Auto              | French   | 31.05.2012 | Acti  |
| Campagne de gualification        | French   | 11.06.2012 | Activ |