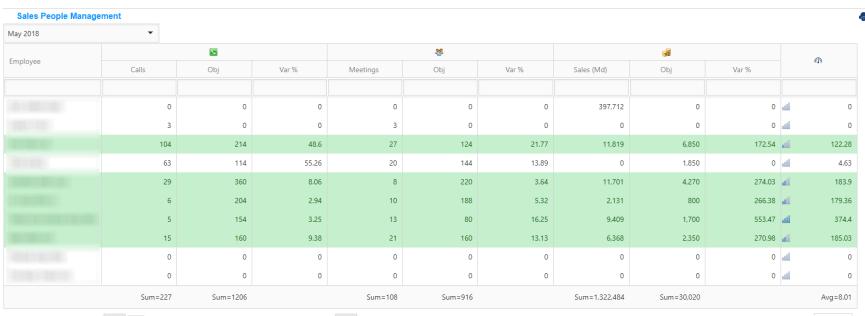

### **Employee Objectives**

| 🔒 Employee Objectiv    | /es     |          |         |         |        |        |         |         |           |            |          |           |
|------------------------|---------|----------|---------|---------|--------|--------|---------|---------|-----------|------------|----------|-----------|
| 2018                   | ▼ Sale  | 5        | •       |         |        |        |         |         |           |            |          |           |
| Enter text to search   |         |          |         |         |        |        |         |         |           |            |          |           |
| Employees              | January | February | March   | April   | May    | June   | July    | August  | September | October    | November | December  |
| Admin Admin            | 0       | 0        | 0       | 0       | 0      | 0      | 0       | 0       | 0         | 4000000    | 0        | 0         |
| Ali Trần               | 100000  | 0        | 0       | 0       | 0      | 0      | 200000  | 200000  | 200000    | 250000     | 250000   | 250000    |
| Ân Thị Thiên Nhi       | 0       | 0        | 0       | 50000   | 0      | 0      | 0       | 0       | 0         | 500000     | 0        | 0         |
| Anne Pape              | 100000  | 0        | 0       | 0       | 0      | 0      | 45000   | 0       | 0         | 50000      | 0        | 609000    |
| Apăteanu Ştefan-Adrian | 0       | 0        | 45000   | 0       | 0      | 0      | 0       | 0       | 0         | 46000      | 0        | 0         |
| AV BSF                 | 0       | 420000   | 55000   | 55000   | 45000  | 45500  | 46000   | 48000   | 480000    | 5000000    | 50000    | 500000    |
| BELEMBAOGO Guenole     | 0       | 0        | 0       | 0       | 0      | 50000  | 0       | 0       | 50000     | 50000      | 500000   | 0         |
| Benoliel Micha         | 0       | 0        | 0       | 0       | 0      | 0      | 0       | 0       | 400000    | 500000     | 0        | 0         |
| BERVYNENKO Vitaliy     | 0       | 0        | 0       | 500000  | 0      | 0      | 40000   | 40000   | 400000    | 40000      | 40000    | 0         |
| Bieler Ulf             | 0       | 0        | 0       | 0       | 0      | 0      | 0       | 0       | 4500000   | 460000     | 0        | 0         |
| Total                  | 200,000 | 420,000  | 100,000 | 605,000 | 45,000 | 95,500 | 431,000 | 438,000 | 6,630,000 | 11,596,000 | 990,000  | 1,509,000 |