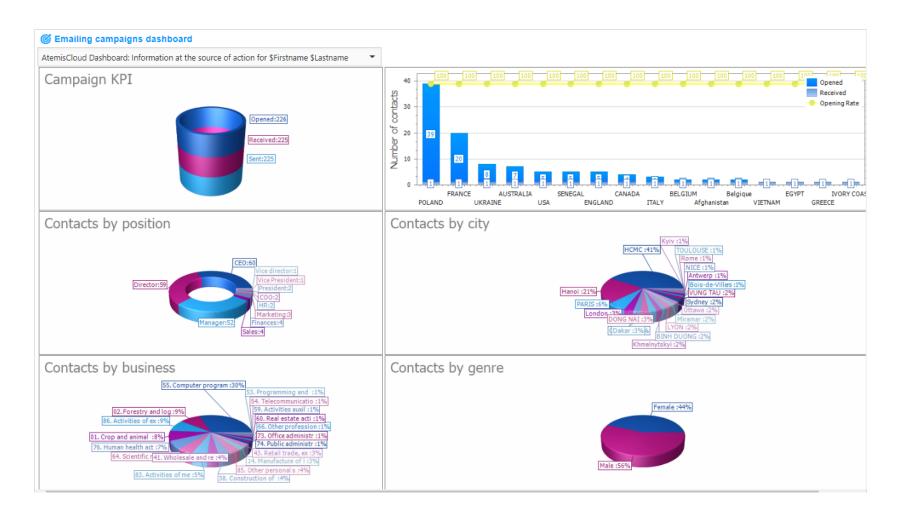

#### Calls campaigns

#### 🚨 List of Campaigns

| News                             | 1        | Charle .   |       |
|----------------------------------|----------|------------|-------|
| Name                             | Language | Start      | Stat  |
| Service après vente              | French   | 02.02.2009 | Acti  |
| Call campaign after the emailing | French   | 14.03.2011 | Acti  |
| Call Center                      | English  | 02.03.2011 | Acti  |
| Service après vente              | Italian  | 21.03.2011 | Acti  |
| Martin Ingénierie                | French   | 12.05.2011 | Acti  |
| campagne Juin 2011               | French   | 17.06.2011 | Acti  |
| Qualification campaign           | English  | 22.06.2011 | Acti  |
| ECONOCOM                         | French   | 26.10.2011 | Acti  |
| Campagne Prime Auto              | French   | 31.05.2012 | Acti  |
| Campagne de gualification        | French   | 11.06.2012 | Activ |