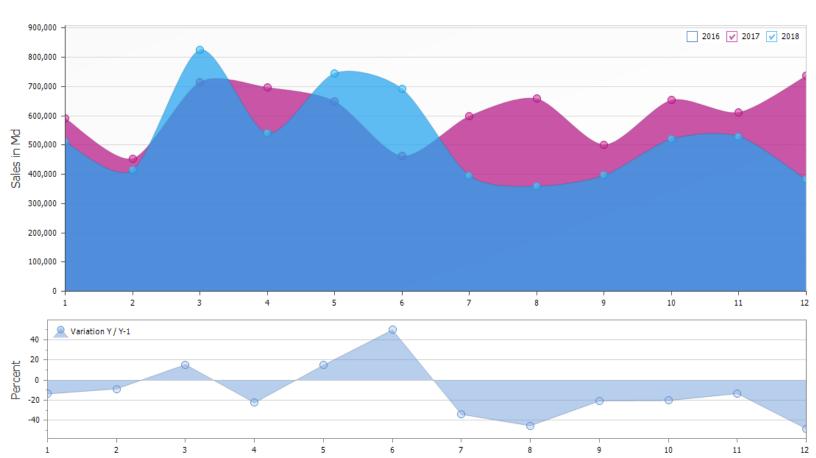

.                                                                                                              |  |  |  |
| 15:00                  |                |                | 15:00       |         | Manag                 | Delete      | Save Cancel                                                                                                                                                               |  |  |  |
| 16:00                  |                |                | 16:00       |         | Manag                 |             |                                                                                                                                                                           |  |  |  |

#### Sales Analysis





© 2021 AtemisCloud – All rights reserved





#### A YtoY Sales Analysis

© 2021 AtemisCloud – All rights reserved

### Sale process analysis





Construction Relationships

#### Sales activities dashboard



#### 🚨 Sales Activities Dashboard





#### Sales Dashboard







#### **AI: Products Correlation**

|   | 0 -1 |    | O     | 41    |
|---|------|----|-------|-------|
| - | Sa   | es | Corre | ation |
|   |      |    |       |       |

| 1 -0.3 0.05 -0.87 -0.33 0.97 0.56 -0.15 -1 0.07 -1 -1 0 -0.09 -0.44 0.54 0.76 0.07 0.61 0.43 0.27 -0.17 0 -0.35 0.73 0.9 0.34 0.31 -0.3 0.64 -0.15 -0.02 0.92 0.66 0.31 -0.03 0.08 -0.48 0.41 0.23 -0.4 -0.36 -0.39 -0.39 -0.39 -0.39 -0.39 -0.39 -0.39 -0.39 -0.39 -0.39 -0.39 -0.39 -0.39 -0.39 -0.39 -0.39 -0.39 -0.39 -0.39 -0.39 -0.39 -0.39 -0.39 -0.39 -0.39 -0.39 -0.39 -0.39 -0.39 -0.39 -0.39 -