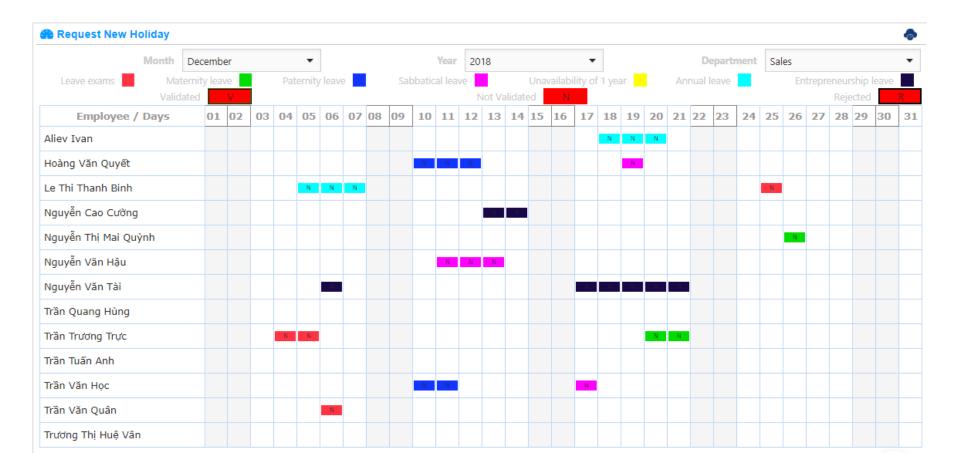

#### **Human Resource**

- Employee information
- Working schedule
- Payroll
- Appraisal report
- Recruitment
- Training
- Salary & benefits
- Vacation & Holiday
- Contract
- Structure
- Salary/Tax Calculation