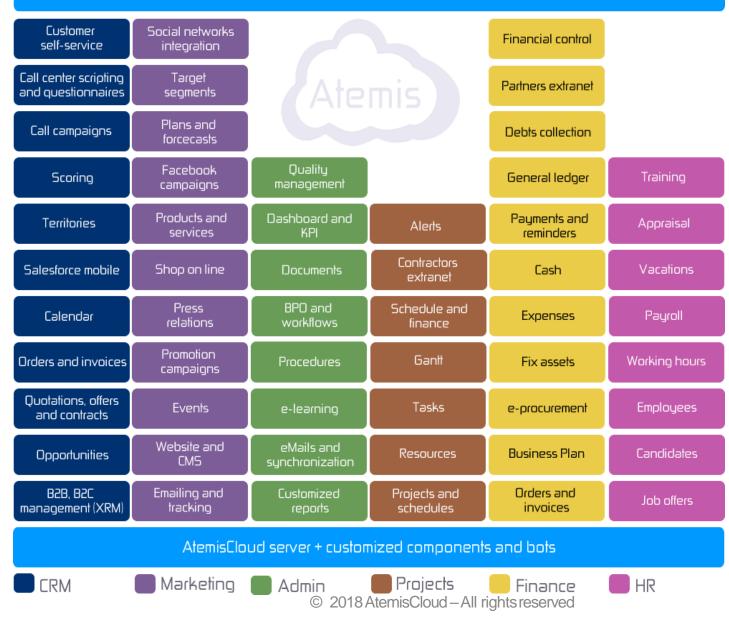

# AtemisCloud

A proven robust architecture

#### Business Intelligence + Customized reports + Geoanalysis + Al

## The solution

Our 5 key success factors

#### •Full range of cloud solutions

Equivalent to most ERP solutionsMore innovative than others

#### 100% customization

–Layout, rights, fields, features–Business processes and workflows

#### Quick integration time

–Smaller and international team–On line work and processes

#### •Price

-6 times cheaper than SAP, SIEBEL. ORACLE -3 times cheaper than Salesforce