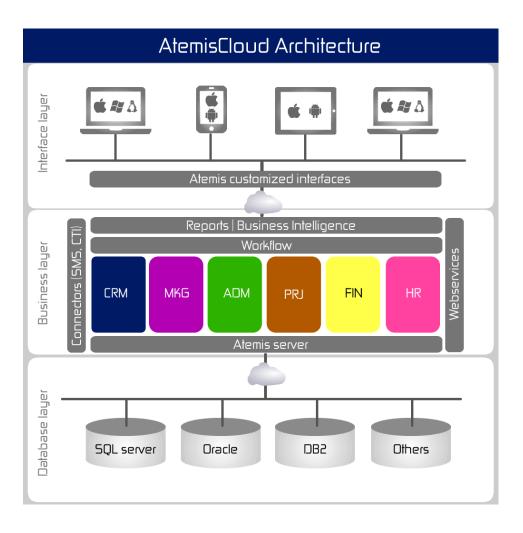

# AtemisCloud

A proven robust architecture

#### Business Intelligence + Customized reports + Geoanalysis + Al