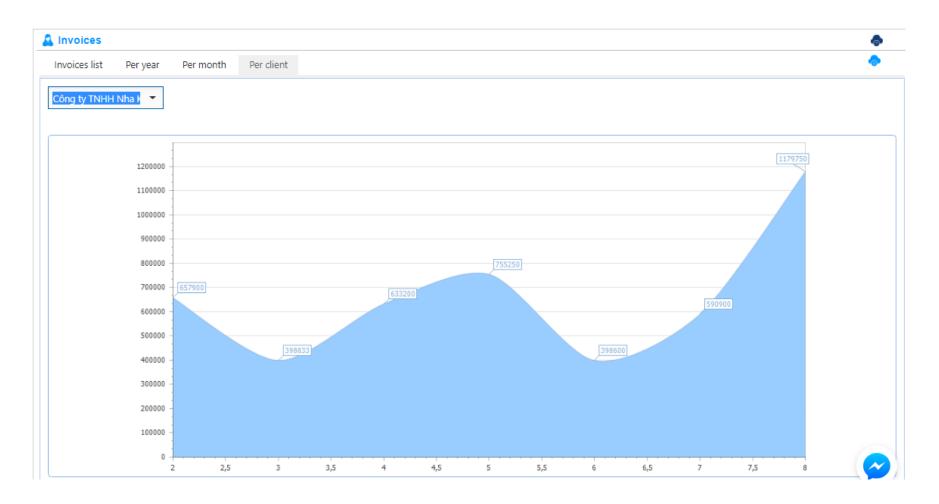

#### **Financial & Account**

- General ledger
- Payments
- Billing & Invoicing
- Balance sheet
- Business KPI

#### Student management

- Student information
- Student reports
- Joined classes
- Attendants record
- Generate invoices
- Mailing for student notification, payment.
- The examinations & tests result
- Documents