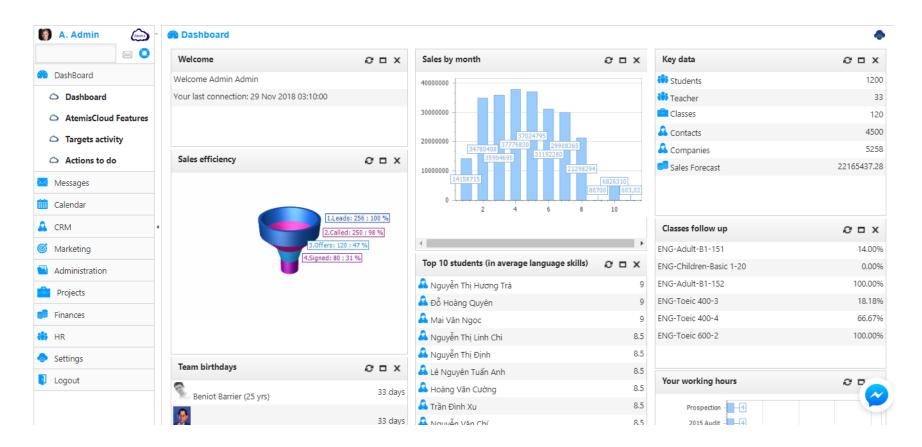

Marketing</u>



### 5. Chatbot



- ✓ Reduce repetitive support calls and emails
- ✓ Answer questions 24/7
- ✓ Provide center information
- ✓ Set up an language tests
- $\checkmark$  Improve the student care





### 6. Fill data



- $\checkmark$  Fill information of student automatically
- ✓ Fill tests result & language abilities
- ✓ Improve student care processes
- $\checkmark$  Improve teaching solutions.



# 7. Student Segmentation and Suggestion

- Automatically segment student by student group
- ✓ Course suggestion for students
- ✓ Improve student care
- ✓ Improve teaching solutions.





### 8. Customized marketing



- ✓ Analyze student's demand
- ✓ Demand marketing
- ✓ Effective marketing campaign
- ✓ Increase the number of students
- ✓ Increase revenues



### 9. Dashboard





### 10. Quick add student



| 🛕 Quick A  | \dd     |     | Add student | details                         |            | x                     |
|------------|---------|-----|-------------|---------------------------------|------------|-----------------------|
| Create new | Student | -   | LastName    | Trà                             | FirstName  | Nguyễn Thị Hương      |
|            |         | Add | Туре        | Prescriber                      |            | Commercial            |
|            |         |     | Commercial  | Binh Le Thi Thanh               |            | •                     |
|            |         |     | Orig. type  | Mkg Campaign 🔹                  | Orig. name | Facebook 🔹            |
|            |         |     | E-mail      | huongtrant@gmail.com