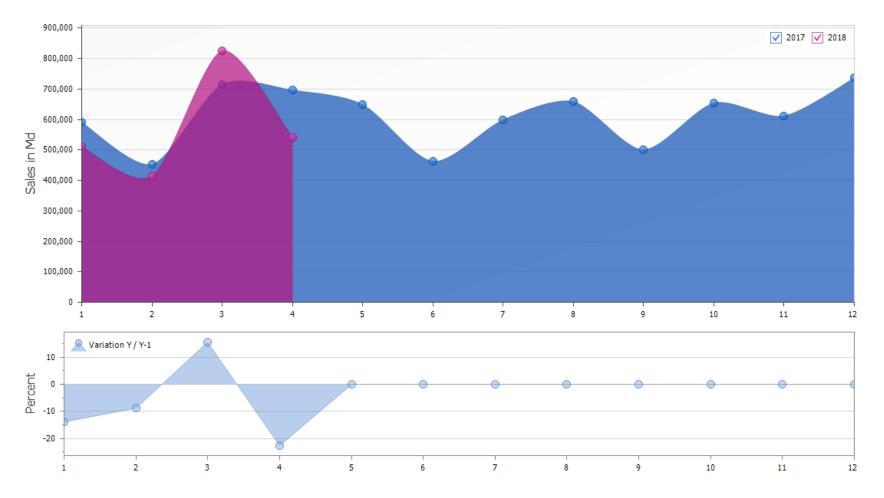

#### **Financial & Account**

- General ledger
- Payments
- Billing & Invoicing
- Balance sheet
- Business KPI