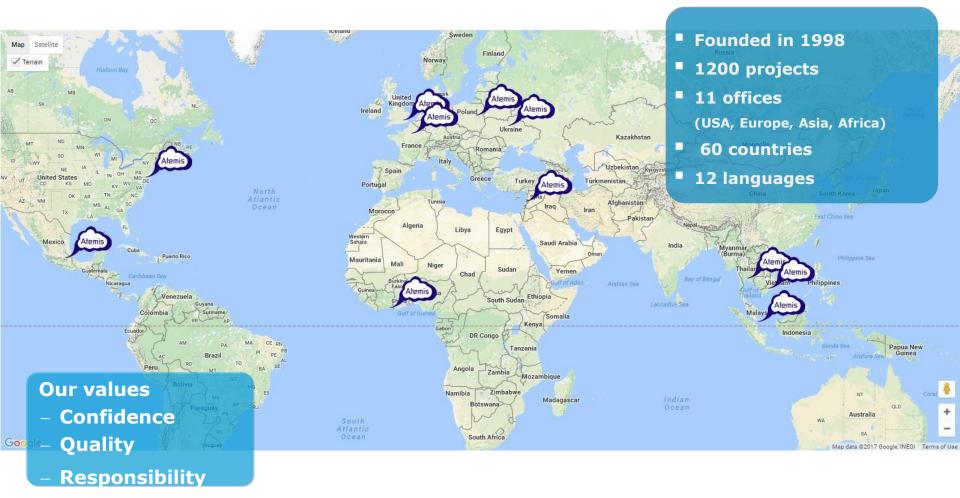

#### International offices. Sales and Dev.

At 06/2017: Ukraine: 6, Vietnam: 10, Thailand: 1, Africa: 4, Mexico: 1, Poland: 1, France: 2, USA: 1, Singapore 1, Beirut: 1 + 24 freelancers. 7 legal entities. 5 sales offices. Technical teams in Vietnam and West Ukraine.

# References

.. and over 1100 other companies.

in 24 business sectors including education