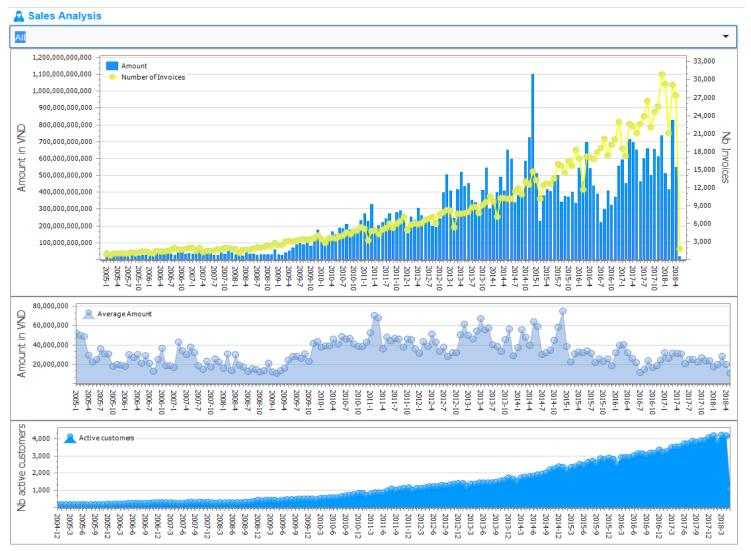

#### **Financial & Account**

- General ledger
- Payments
- Billing & Invoicing
- Balance sheet
- Business KPI