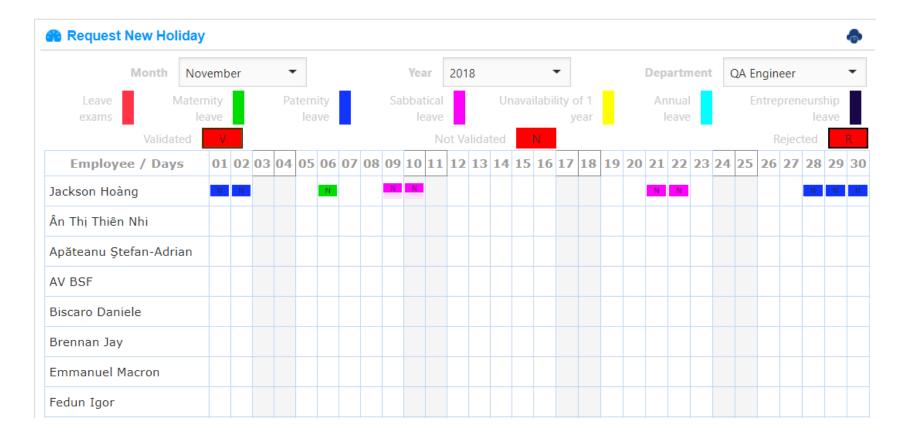

| thanhbinhle@gmail.com |                                       |
| Language Vietnamese                                                                                                    | BirthDate                  | 10/8/1992             |                                       |
| Salary 500,00                                                                                                          | Hourly Rate                | 2,00                  |                                       |
| Contract Begin 11/17/2017                                                                                              | Contract End               |                       |                                       |

#### 38. Teacher Working Hours





### 39. Holiday requests





#### 40. Invoice list



| roices                                 |            | •      |
|----------------------------------------|------------|--------|
| Invoices 641 Started From Letter A 137 | Status     |        |
| Name                                   | Bill Date  | Amount |
| Hoàng Văn Cường                        | 10/25/2018 | 256550 |
| Chu Thị Minh                           | 9/5/2015   |        |
| Nguyễn Thị Phương                      | 7/30/2015  |        |
| Trần Thị Diệu Tiên                     | 5/9/2015   |        |
| Hoàng Tấn Tài                          | 8/11/2015  |        |
| Văn Thiên Trúc                         | 8/11/2015  |        |
| Diêu Thị Hoa                           | 10/31/2015 |        |
| Trần Quang Minh                        | 11/25/2015 |