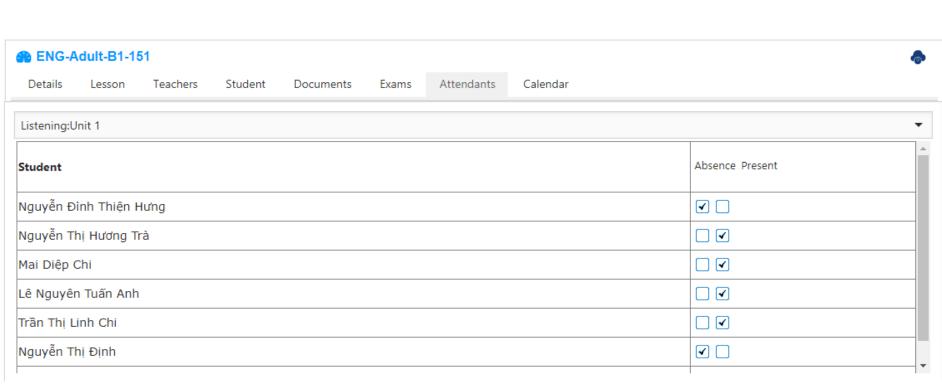

|   |                  |   |

| Student                | Finish test at | Listening | Speaking | Reading | Writing | Average | Note |
|------------------------|----------------|-----------|----------|---------|---------|---------|------|
| Mai Diệp Chi           | 4/8/2008       | 8         | 7        | 8       | 7       | 7.5     |      |
| Nguyễn Thị Hương Trà   | 4/8/2018       | 6         | 6        | 8       | 5       | 6       |      |
| Lê Nguyên Tuấn Anh     | 5/8/2008       | 4         | 5        | 5       | 4       | 4.5     |      |
| Nguyễn Thị Linh Chi    | 10/8/2018      | 5         | 6        | 6       | 5       | 5.5     |      |
| Nguyễn Đình Thiện Hưng | 6/8/2018       | 8         | 7        | 6       | 7       | 7       |      |

### 24. Attendants checking

temis



### 25. Create an invoice



| <b>A</b> V | ietnam         | n Airline        | es          |             |                              |            |                        |          |             |                     |         |         |         | •          |
|------------|----------------|------------------|-------------|-------------|------------------------------|------------|------------------------|----------|-------------|---------------------|---------|---------|---------|------------|
| De         | tails          | Info             | Notes       | Brands      | Qualif.                      |            | Contact                |          | Details     | Private             | Qualif. | History | Hobbies | Relations  |
|            | Short<br>Name  | VIET NAM         | M AI